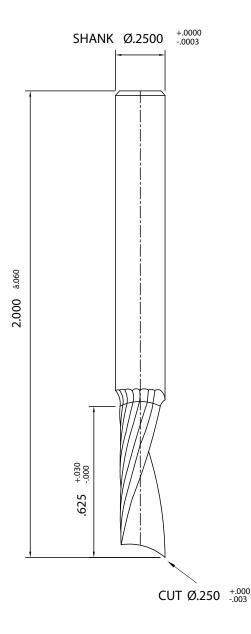

## **Solid Carbide Up-Cut Aluminum Cutting Spiral 'O' Flute** 51402

This is an Amana Tool proprietary drawing. Any copy or transfer without permission from Amana Tool is prohibited. This DXF file is to be used on a CNC machine only in accordance with the Amana Tool No. listed above.

© Copyright Amana Tool® All Rights Reserved 5-9-16