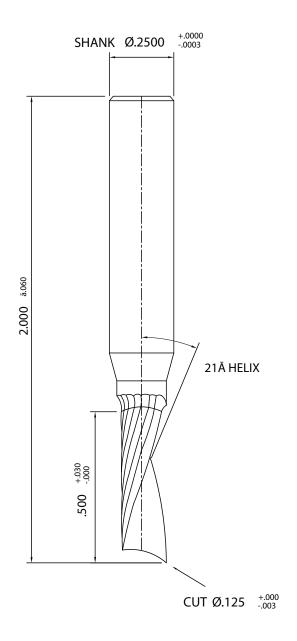

## **Solid Carbide Up-Cut Aluminum Cutting Spiral 'O' Flute** 51454

This is an Amana Tool proprietary drawing. Any copy or transfer without permission from Amana Tool is prohibited. This DXF file is to be used on a CNC machine only in accordance with the Amana Tool No. listed above.

© Copyright Amana Tool® All Rights Reserved 5-9-16